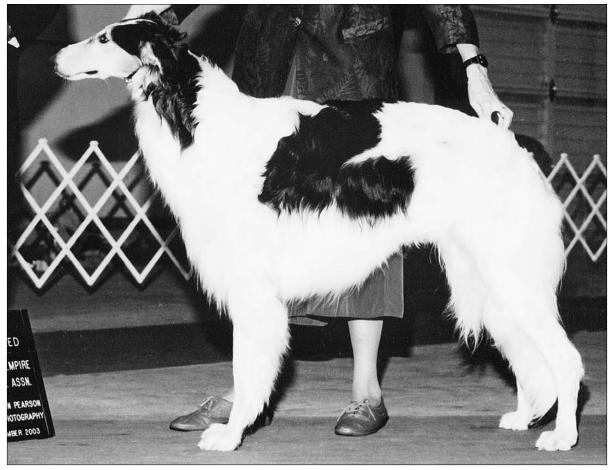

## Can. Ch. Savladai Frosted Magician (US ptd.)

7/3/2001 Breeder(s): Helen W. Lee Male White & Tortoiseshell Helen W. Lee 5615 Beaton Road Kamloops, BC V1S 2A4 CANADA 250-828-1978; savladai@borzoi.net

Never did I think there'd ever be a Borzoi which could replace Frost in my affections but I was wrong. Merlin is a very unique dog - a clever male (ask me sometime about the jar of honey incident!!)! Not only is he one of the smartest Borzoi I've ever owned, he is also a very sweet one. The highlight of his show career was 2nd in the Open Dog class at the BCOA Reno National, before he was 2 years of age.